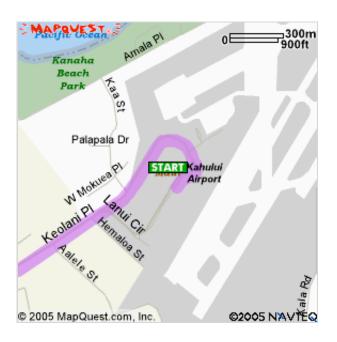

Advertisement

?

- Start: Kahalui International Airport (OGG): 808-872-3893 1 Kahului Airport Road, Kahului, HI 96732, US
- End: 3975 Lower Honoapiilani Rd Lahaina, HI 96761-8995, US

| Directions                                                                          | Distance   |
|-------------------------------------------------------------------------------------|------------|
| <b>1:</b> Start out going SOUTHWEST on KEOLANI PL toward HEMALOA ST.                | 1.2 miles  |
| <b>2:</b> Turn SLIGHT LEFT onto DAIRY RD / HI-380. Continue to follow HI-380.       | 6.2 miles  |
| <b>3:</b> Turn LEFT onto HONOAPIILANI HWY / HI-30 S.<br>Continue to follow HI-30 S. | 22.3 miles |
| <b>4:</b> Turn LEFT onto AKAHELE ST.                                                | 0.1 miles  |
| <b>5:</b> Turn LEFT onto LOWER HONOAPIILANI RD.                                     | 0.1 miles  |
| <b>6</b> End at <b>3975 Lower Honoaniilani Rd</b>                                   |            |

### Start:

440)

Kahalui International Airport (OGG): 808-872-3893 1 Kahului Airport Road, Kahului, HI 96732, US