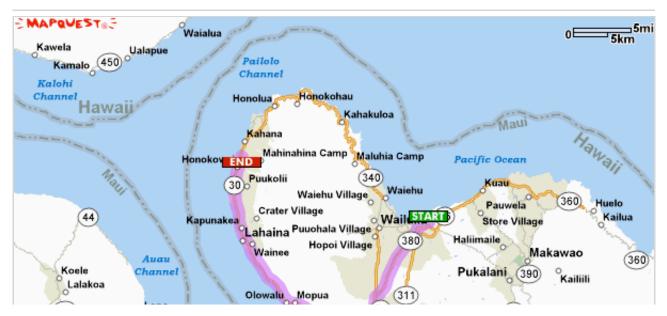

Advertisement

?

- Start: Kahalui International Airport (OGG): 808-872-3893 1 Kahului Airport Road, Kahului, HI 96732, US
- End: 3975 Lower Honoapiilani Rd Lahaina, HI 96761-8995, US

| Directions                                                                          | Distance   |
|-------------------------------------------------------------------------------------|------------|
| <b>1:</b> Start out going SOUTHWEST on KEOLANI PL toward HEMALOA ST.                | 1.2 miles  |
| <b>2:</b> Turn SLIGHT LEFT onto DAIRY RD / HI-380. Continue to follow HI-380.       | 6.2 miles  |
| <b>3:</b> Turn LEFT onto HONOAPIILANI HWY / HI-30 S.<br>Continue to follow HI-30 S. | 22.3 miles |
| <b>4:</b> Turn LEFT onto AKAHELE ST.                                                | 0.1 miles  |
| <b>5:</b> Turn LEFT onto LOWER HONOAPIILANI RD.                                     | 0.1 miles  |
| <b>6</b> End at <b>3975 Lower Honoaniilani Rd</b>                                   |            |

# Total Est. Time: 52 minutesTotal Est. Distance: 30.13 miles